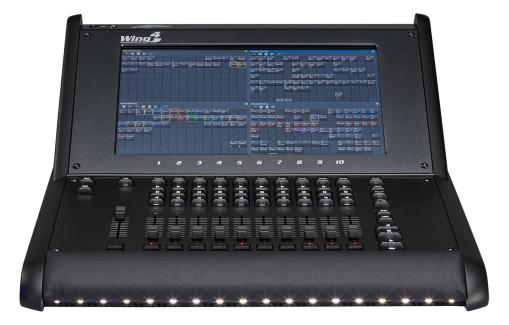

## #61040060

The Playback Wing 4 provides ten additional faders plus one Grand Master, all motorized. The Hog 4, Full Boar 4, Road Hog 4 and Hog 4 PC software all benefit from the additional playback hardware the Playback Wing 4 offers. It uses the same high quality controls as found in the Hog 4 range of consoles, ensuring responsive and reliable operation. One Hog LED desk light is supplied, fully dimmable and software controllable. A 15.6-inch touchscreen is integrated in the wing allowing you to expand your console using one integrated unit.

## Features

USB connection to Rack Hog 4, Hog 4 PC, or any Hog 4 family console Internal 15.6-inch 10-point touchscreen 10 motorized playback faders Motorized Grand Master Master Choose column and paging buttons Super Widget Expansion slot provides four DMX outputs from Hog 4 PC Integrated dimmable white lap work light One dimmable white/blue desk light included USB 2.0 ports: 2 rear Dust cover included Custom road case available Compliance: ETL, CETL, CE