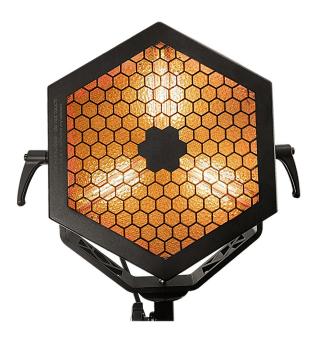

## P3 Pix3I

## **Portman Lights**

#P3-PIXEL

Limitless possibilities in creating structures and shapes.

Overview

Main features

Beautiful and high quality
3 separate DMX channels
Built in dimmers and electronic kit
3 x 230W halogen bulbs
5-PIN XLR connectors
Built in backlight display
RDM and WDMX\* (\*W-DMX optional module)
Special rigging system which let build every structure
Can be easily installed on tripod

Specifications

**Dimensions** 

450x400x200mm

Weight

5,5 kg

|               | Input voltage     | 230V 50Hz/60Hz            |
|---------------|-------------------|---------------------------|
|               | Color temperature | 2900K                     |
|               | DMX channel       | 3                         |
|               | Power consumption | max 900W                  |
|               | Input Connector   | Powercon True1 (In Only)  |
| Customization | Colors            | Black (standard)          |
|               | Reflector colors  | Silver (standard)<br>Gold |