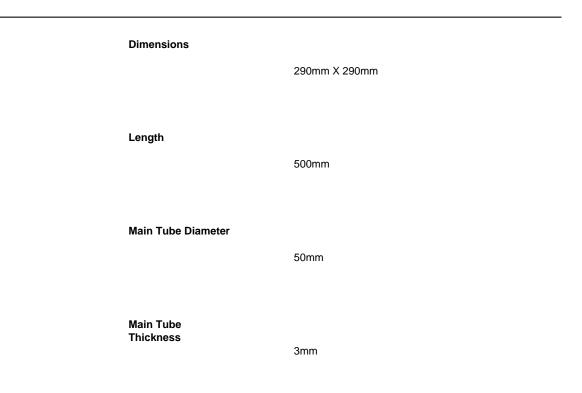

| Braces Tube<br>Diameter  | 20mm                                                                    |
|--------------------------|-------------------------------------------------------------------------|
| Braces Tube<br>Thickness | 2mm                                                                     |
| Material                 | 6082-T6 Aluminum                                                        |
| Connectors               | Included                                                                |
| Options                  | 2-way to 6-way various corners available<br>Various baseplate available |