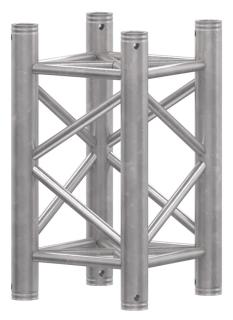

## G34P 0.5m

Trusses

 $(\boldsymbol{X})$ 

## #G34P-0.5

This superior hanging system is ideal for trade shows, shows and the audiovisual industry. The G34P product uses a 3mm thick aluminum tubing to allow for a higher load capacity. It is available in a natural polished finish or with a coating in the color of your choice.