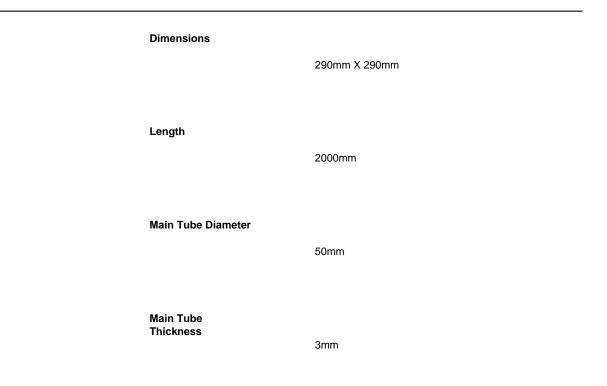

| Braces Tube<br>Diameter  | 20mm                                                                    |
|--------------------------|-------------------------------------------------------------------------|
| Braces Tube<br>Thickness | 2mm                                                                     |
| Material                 | 6082-T6 Aluminum                                                        |
| Connectors               | Included                                                                |
| Options                  | 2-way to 6-way various corners available<br>Various baseplate available |