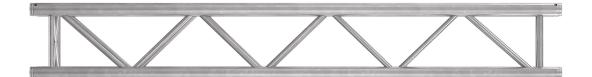

## #G34P-2.0

This superior hanging system is ideal for trade shows, shows and the audiovisual industry. The G34P product uses a 3mm thick aluminum tubing to allow for a higher load capacity. It is available in a natural polished finish or with a coating in the color of your choice.