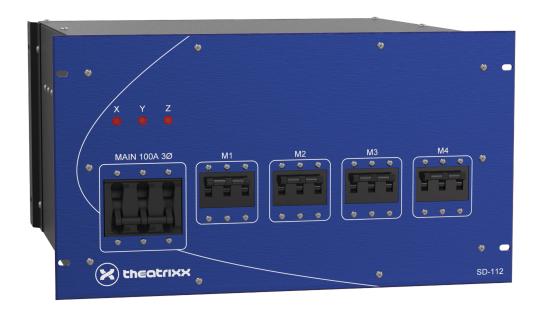

## #SD112A

Built to withstand the daily hazards of touring, the SD-112A Theatrixx electrical Distribution is made to minimize the technical back stage area by taking only 6 rackmount units. The front panel is cut from a thick 3/16" aluminum sheet and is fixed to a robust steel chassis with rear support. All circuit breakers can be installed recessed with the addition of acrylic spacers for protection (optional). This type of power distribution is designed for audio, lighting and stage power applications. It offers 4 separate P&S 30A 120/208V 3 phases (C5) connectors over a 100A 3 phases Main Breaker. Panel mount terminals and neon indicators allow quick and easy voltage checks.

| Input   | Connector  |                                                   |
|---------|------------|---------------------------------------------------|
|         |            | CAM In/Thru – Straight or Ground/Neutral Reversed |
|         |            |                                                   |
|         | Breaker    |                                                   |
|         |            | 100A 120/208V 3 phases Main Breaker               |
|         |            |                                                   |
|         |            |                                                   |
| Outputs | Connectors |                                                   |
|         |            | 4x PS530R9 (C5) Receptacles                       |

Subject to change without notice 5 September 2025

| Certifications | DESIGNED & MANUFACTURI       | ED                                                                 |
|----------------|------------------------------|--------------------------------------------------------------------|
|                | Width                        | 482.60 mm (19.00?)                                                 |
|                | Depth                        | 538.00 mm (21.18?)                                                 |
| Dimensions     | Height                       | 266.70 mm (10.50?) – 6RU                                           |
|                | Enclosure<br>construction    | Robust steel housing                                               |
|                | Voltage Metering<br>Jacks    | 1x fused tip jack per input phase + 1x unfused tip jack on Neutral |
| Features       | Phase Presence<br>Indicators | 1x neon light per input phase                                      |
|                | Breakers                     | 4x 30A 120/208V Circuits                                           |