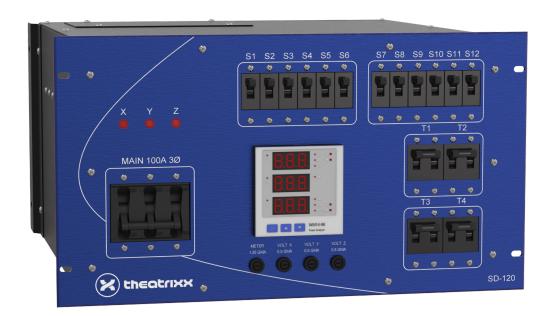

## #SD120A

Built to withstand the daily hazards of touring, this SD-120A Theatrixx Electrical Distribution features an impressive amount of options in such a small format of only 6 rack units. The front panel is cut from a thick 3/16" aluminum sheet and is fixed to a robust steel chassis with rear support. All circuit breakers can be installed recessed with the addition of acrylic spacers for protection (optional). This type of power distribution is designed for audio and stage power applications. It offers 4 separate TL4 30A 120/240V (L14-30) connectors and 6 split 20A Edison Duplex (5-20) over a 100A 3 phases Main Breaker. Panel mount terminals and neon indicators allow quick and easy voltage checks. It also features a 1 to 3 phases selection located on top under an easy access trap door.

| Input   | Connector  |                                                   |
|---------|------------|---------------------------------------------------|
|         |            | CAM In/Thru – Straight or Ground/Neutral Reversed |
|         |            |                                                   |
|         |            |                                                   |
|         | Breaker    |                                                   |
|         |            | 400A 400/000V O shares Mai's Decal as             |
|         |            | 100A 120/208V 3 phases Main Breaker               |
|         |            |                                                   |
|         |            |                                                   |
| Outputs | Connectors |                                                   |
|         |            | 4x L14-30 Receptacles                             |
|         |            | 6x 5-20 Duplex                                    |

Subject to change without notice

|            | Breakers                     | 4x 30A 120/240V Circuits<br>12x 20A 120V Circuits                  |
|------------|------------------------------|--------------------------------------------------------------------|
| Features   | Digital Metering             | Yes, integrated multifunction voltmeter/ammeter/wattmeter          |
|            | Single/Three Phase<br>Switch | Yes, easy access from top of enclosure                             |
|            | Phase Presence<br>Indicators | 1x neon light per input phase                                      |
|            | Voltage Metering<br>Jacks    | 1x fused tip jack per input phase + 1x unfused tip jack on Neutral |
|            | Enclosure construction       | Robust steel housing                                               |
| Dimensions | Height                       | 266.70 mm (10.50?) – 6RU                                           |
|            | Depth                        | 516.00 mm (20.32?)                                                 |
|            | Width                        | 482.60 mm (19.00?)                                                 |