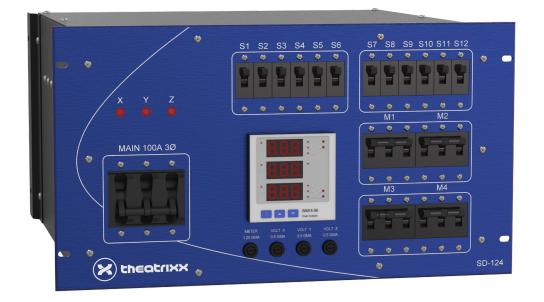

## #SD124A

Built to withstand the daily hazards of touring, this SD-124A Theatrixx Electrical Distribution features an impressive amount of options in such a small format of only 6 rack units. The front panel is cut from a thick 3/16" aluminum sheet and is fixed to a robust steel chassis with rear support. All circuit breakers can be installed recessed with the addition of acrylic spacers for protection (optional). This type of power distribution is designed for audio and stage power applications. It offers 4 separate TL5 30A 120/208V (L21-30) connectors and 6 split 20A Edison Duplex (5-20) over a 100A 3 phases Main Breaker. Panel mount terminals and neon indicators allow quick and easy voltage checks.

Input Connector CAM In/Thru – Straight or Ground/Neutral Reversed Breaker 100A 120/208V 3 phases Main Breaker Outputs Connectors 4x L21-30 Receptacles 6x 5-20 Duplex

|            | Breakers                     | 4x 30A 120/208V Circuits<br>12x 20A 120V Circuits                     |
|------------|------------------------------|-----------------------------------------------------------------------|
| Features   | Digital Metering             | Yes, integrated multifunction voltmeter/ammeter/wattmeter             |
|            | Phase Presence<br>Indicators | 1x neon light per input phase                                         |
| Dimensions | Voltage Metering<br>Jacks    | 1x fused tip jack per input phase + 1x unfused tip jack<br>on Neutral |
|            | Enclosure<br>construction    | Robust steel housing                                                  |
|            | Height                       | 266.70 mm (10.50?) – 6RU                                              |
|            | Depth                        | 516.00 mm (20.32?)                                                    |
|            | Width                        | 482.60 mm (19.00?)                                                    |