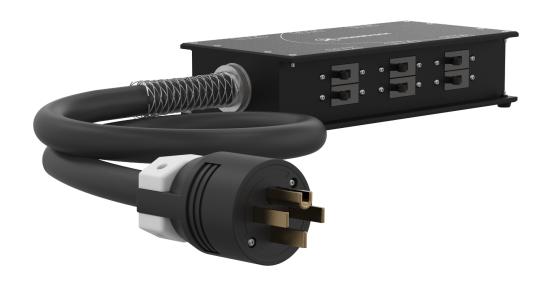

 Input
 Connector

 14-50P - 0604SOOW - 3'

 Thru
 Connector

 No
 No

**Connectors** 

3X 5-20 Duplex Doubled on 1x Socapex 19pins (419AR)

Subject to change without notice

Outputs

|            | Breakers                  | 6X 20A 120V Circuits    |
|------------|---------------------------|-------------------------|
| Features   | Enclosure<br>construction | Robust aluminum housing |
| Dimensions | Height                    | 76.2 mm (3.00")         |
|            | Depth                     | 313.09 mm (12.324")     |
|            | Width                     | 152.4 mm (6.00")        |