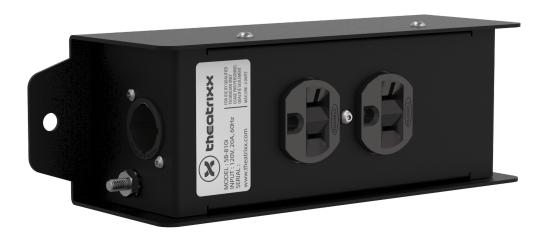

## **SB-810i**

## **Theatrixx**

#SB-810i

The Theatrixx Install Stage Box Series was developed to fulfill the needs of temporary or permanent power distribution. The robust 2-part steel enclosure offers the perfect low-cost solution. This design allows a top-oriented connectivity and scalability. This product can also be adapted for other types of applications. This product can also be adapted for other types of applications. It unit can be used in conjunction with any standard or custom-built distro.

| Input   | Connector  | Powercon True1 (NAC3MPX-TOP) |
|---------|------------|------------------------------|
| Thru    | Connector  | Powercon True1 (NAC3FPX-TOP) |
| Outputs | Connectors | 1x 5-20 Duplex               |
|         | Breakers   | No                           |