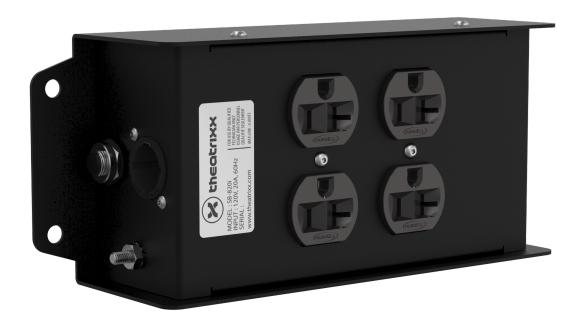

## **SB-820i**

## **Theatrixx**

#SB-820i

The Theatrixx Install Stage Box Series was developed to fulfill the needs of temporary or permanent power distribution. The robust 2-part steel enclosure offers the perfect low-cost solution. This design allows a top-oriented connectivity and scalability. This product can also be adapted for other types of applications. This product can also be adapted for other types of applications. It unit can be used in conjunction with any standard or custom-built distro.

Input
Connector
Powercon True1 (NAC3MPX-TOP)

Connector
Powercon True1 (NAC3FPX-TOP)

Connectors
2x 5-20 Duplex

Breakers

1x 20A 120V Pop-Up Circuit

Subject to change without notice

Features

Enclosure construction

Robust aluminum housing

Height

67.06 mm (2.64")

Depth

98.81 mm (3.89")

Width

200.15 mm (7.88")

Certifications