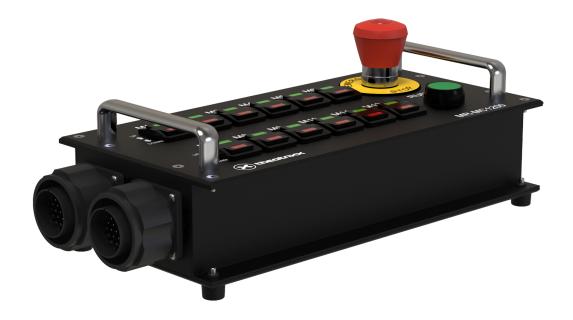

## #MR-MC1200A

This Theatrixx Motor Remote was developed to fulfill the needs of a robust enclosure controller. The top and bottom panels are cut from a thick 1/8" aluminum sheet and is fixed to a robust 0.08" extruded aluminum channel system. This unit can be used in conjunction of the MC400CC, MC400DC, MC800CC, MC800DC, MC1200CC and MC1200DC.

| Input    | Connector      | 2x Male VEAM 25 pins                                                                                |
|----------|----------------|-----------------------------------------------------------------------------------------------------|
| Features | Switches       | 12x Illuminated (Red/Green) Switches for Up/Down<br>Control<br>1x "RUN" Momentary Green Push Button |
|          | Emergency Stop | Yes                                                                                                 |
|          | Enclosure      |                                                                                                     |

Robust aluminum housing

| Certifications | DESIGNED & MANUFACTUR | ED                 |
|----------------|-----------------------|--------------------|
|                | Width                 | 355.00 mm (13.98?) |
|                | 14/:-141-             |                    |
|                | Depth                 | 151.63 mm (5.97?)  |
| Dimensions     | Height                | 123.68 mm (4.87?)  |
|                |                       |                    |