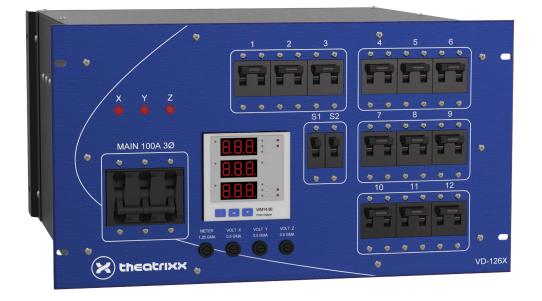

### #VD126X

Built to withstand the daily hazards of touring, this VD-126X Theatrixx Electrical Distribution features an impressive amount of options for such a small format. The front panel is cut from a thick 3/16" aluminum sheet and is fixed to a robust steel chassis with rear support. All circuit breakers can be installed recessed with the addition of acrylic spacers for protection (optional). This type of power distribution is specifically designed to be used with xVision Video panels. It offers 12 separate 208V\*\* circuits on 2 X Socapex connectors and 2 X 20A Edison Duplex (5-20) over a 100A 3 phases Main Breaker. Each Circuit 5 & 6 of the Socapex is doubled on a XVT3 Female connector. Panel mount terminals and neon indicators allow quick and easy voltage checks. It also features a 1 to 3 phases selection located on top under an easy access trap door.

#### Connector

CAM In/Thru - Straight or Ground/Neutral Reversed

Breaker

100A 120/208V 3 phases Main Breaker

#### Connectors

2x Socapex 19 pins 4x XVT3 Female 2x 5-20 Duplex

|            | Breakers                     | 12x 20A 208V Circuits**<br>2x 20A 120V Circuits                       |
|------------|------------------------------|-----------------------------------------------------------------------|
| Features   | Digital Metering             | Yes, integrated multifunction voltmeter/ammeter/wattmeter             |
|            | Single/Three Phase<br>Switch | Yes, easy access from top of enclosure                                |
|            | Phase Presence<br>Indicators | 1x neon light per Input phase                                         |
|            | Voltage Metering<br>Jacks    | 1x fused tip jack per Input phase + 1x unfused tip jack<br>on Neutral |
|            | Enclosure<br>construction    | Robust steel housing                                                  |
| Dimensions | Height                       | 266.70 mm (10.5?) – 6RU                                               |
|            | Depth                        |                                                                       |

Width

482.60 mm (19.00?)

516.00 mm (20.32?)