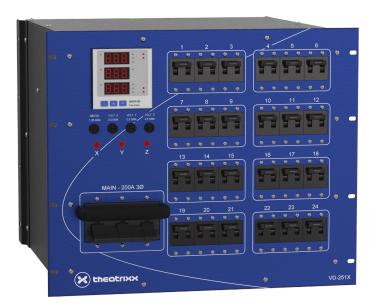

## #VD251X

Built to withstand the daily hazards of touring, this VD-251X Theatrixx Electrical Distribution features an impressive amount of options for such a small format. The front panel is cut from a thick 3/16" aluminum sheet and is fixed to a robust steel chassis with rear support. It also features a handle protection over the Main Breaker switch. All circuit breakers can be installed recessed with the addition of acrylic spacers for protection (optional). This type of power distribution is specifically designed to be used with xVision Video panels. It offers 24 separate 208V\*\* circuits on 4 X Socapex connectors and 3 X 20A Edison Duplex (5-20) over a 200A 3 phases Main Breaker. Each Circuit 5 & 6 of the Socapex is doubled on a XVT3 Female connector. Panel mount terminals and neon indicators allow quick and easy voltage checks. It also features a 1 to 3 phases selection located on top under an easy access trap door.

## 3x 5-20 Duplex

|            | Breakers                     | 24x 20A 208V Circuits** 3x 20A 120V Circuits                       |
|------------|------------------------------|--------------------------------------------------------------------|
| Features   | Digital Metering             | Yes, integrated multifunction voltmeter/ammeter/wattmeter          |
|            | Single/Three Phase<br>Switch | Yes, easy access from top of enclosure                             |
|            | Phase Presence<br>Indicators | 1x neon light per Input phase                                      |
| Dimensions | Voltage Metering<br>Jacks    | 1x fused tip jack per Input phase + 1x unfused tip jack on Neutral |
|            | Enclosure construction       | Robust steel housing                                               |
|            | Height                       | 400.05 mm (15.75?) – 9RU                                           |
|            | Depth                        | 516.00 mm (20.32?)                                                 |
|            | Width                        | 482.60 mm (19.00?)                                                 |