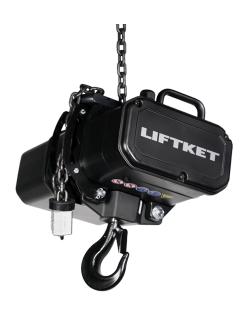

## Liftket 1000kg

Liftket

#SB4.1/12DC / SB4.1/12LV Since the 1980s, the electric chain hoists have got more and more importance for the entertainment industry. If used for simple build ups, the positioning of displays and screens or for the movement of weights during a show – the chain hoist from Liftket can fulfil all these jobs. Known for their compact design and light weight, Liftket products are the safest, smartest, and most reliable chain hoist on the market. ?They have been specially designed for the needs of the entertainment industry for the upcoming years.