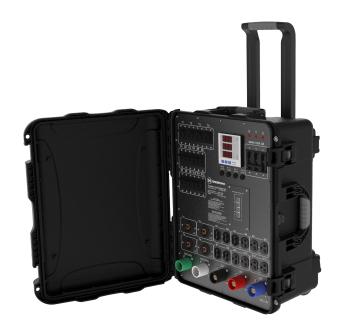

## # WD120A

Built to withstand the daily hazards of touring, this WD-120A Theatrixx Electrical Distribution features an impressive amount of options for such a small format. The front panel is cut from a robust 0.080" aluminum sheet and is fixed to a robust steel enclosure which is then inserted in a Nanuk type 950 transport case. This type of power distribution is designed for audio and stage power applications. It offers 4 separate TL4 30A 120/240V (L14-30) connectors and 6 split 20A Edison Duplex (5-20) over a 100A 3 phases Main Breaker. Panel mount terminals and neon indicators allow quick and easy voltage checks. It also features a 1 to 3 phases selection located on top under an easy access trap door.

| Input   | Connector  | CAM In – Straight or Ground/Neutral Reversed |
|---------|------------|----------------------------------------------|
|         | Breaker    | 100A 120/208V 3 phases Main Breaker          |
| Outputs | Connectors | 4x L14-30 Receptacles<br>6x 5-20 Duplex      |

|            | Breakers                     | 4x 30A 120/240V Circuits<br>12x 20A 120V Circuits         |
|------------|------------------------------|-----------------------------------------------------------|
| Features   | Digital Metering             | Yes, integrated multifunction voltmeter/ammeter/wattmeter |
|            | Single/Three Phase<br>Switch | Yes, easy access from top of enclosure                    |
|            | Phase Presence<br>Indicators | 1x neon light per Input phase                             |
|            | Voltage Metering<br>Jacks    | No                                                        |
|            | Enclosure<br>construction    | Type 950 Nanuk Transport Case                             |
| Dimensions | Height                       | 297,18mm (11.7")                                          |
|            | Depth                        | 464,82mm (18.3?)                                          |