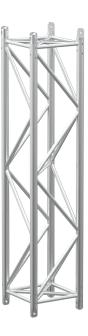

## 1616-72S

Trusses

#1616-72S

The ideal structure has a low deflection rate, assembles quickly, and ensures a safe installation. Our custom-designed 16 x 16" box truss does all three. All rigging components are stress-tested in a state-of-the-art engineering facility and certified with strict industry regulations to meet or exceed widely accepted safety factors. The high number of cross braces makes cable management easy without the need for electrical tape or knots.

| Dimensions | Height | 72? |
|------------|--------|-----|
|            | Depth  | 16? |
|            | Width  | 16? |

Subject to change without notice