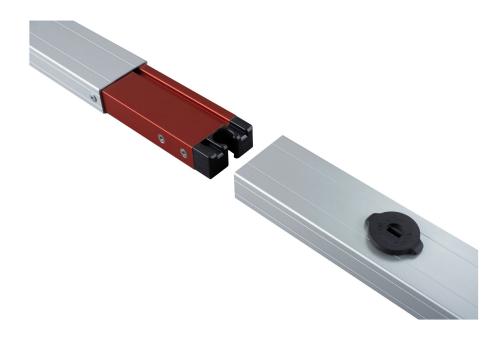

## #Custom

Vario is the original mobile projection screen featuring a modular structure. When we entered the rental & staging market over 40 years ago Vario was our product with which we built our reputation. Precisely manufactured and lasting virtually forever this product has continuously been improved and will keep its place in the international rental & staging industry in future especially for custom sizes or long term set ups. Our Vario screens feature the VarioLock connectors in the frame, which consists in a quick locking mechanism of the plug-in elements. With a swift 90° turn the element connection is locked and a stable connection is established. This connection is recommended for larger projection screens and a so called flying set up above the stage.