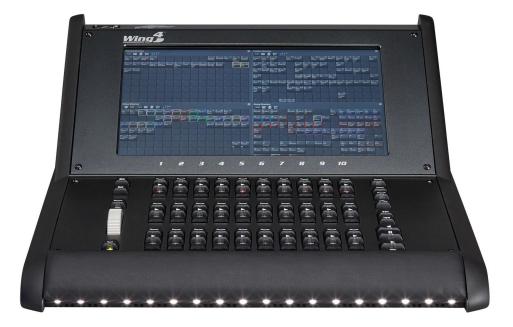

## #61040062

The Master Wing 4 is equally at home next to a big Hog console or as part of a Hog 4 PC system. It provides 30 additional faderless playback capabilities for the Hog 4, Full Boar 4, Road Hog 4 and Hog 4 PC software. It uses the same high quality controls as found in the Hog 4 range of consoles, ensuring responsive and reliable operation. One Hog LED desk light is supplied, fully dimmable and software controllable. A 15.6-inch touchscreen is integrated in the wing allowing you to expand your console using one integrated unit.

## Features

USB connection to Rack Hog 4, Hog 4 PC, or any Hog 4 family console Internal 15.6-inch 10-point touchscreen 30 faderless masters each with Choose, Go and Flash Buttons Master Choose column and paging buttons Dedicated rate wheel Super Widget Expansion slot provides four DMX outputs from Hog 4 PC Integrated dimmable white lap work light One dimmable white/blue desk light included USB 2.0 ports: 2 rear Dust cover included Custom road case available Compliance: ETL, CETL, CE