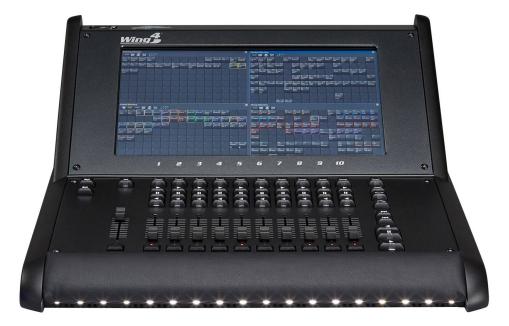

## #61040060

The Playback Wing 4 provides ten additional faders plus one Grand Master, all motorized. The Hog 4, Full Boar 4, Road Hog 4 and Hog 4 PC software all benefit from the additional playback hardware the Playback Wing 4 offers. It uses the same high quality controls as found in the Hog 4 range of consoles, ensuring responsive and reliable operation. One Hog LED desk light is supplied, fully dimmable and software controllable. A 15.6-inch touchscreen is integrated in the wing allowing you to expand your console using one integrated unit.

## Features

USB connection to Rack Hog 4, Hog 4 PC, or any Hog 4 family console Internal 15.6-inch 10-point touchscreen 10 motorized playback faders Motorized Grand Master Master Choose column and paging buttons Super Widget Expansion slot provides four DMX outputs from Hog 4 PC Integrated dimmable white lap work light One dimmable white/blue desk light included USB 2.0 ports: 2 rear Dust cover included Custom road case available Compliance: ETL, CETL, CE