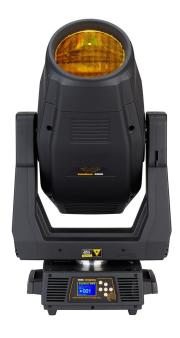

## SolaWash 2000

SolaWash Series

#H7010034

High-intensity output that can outperform even the most powerful arc-source instruments. Built for the largest lighting applications, the SolaWash 2000 luminaire is truly a wash light with no compromises. The fixture uses a 600W Bright White LED source, multiple color and effects systems, along with an incredibly versatile zoom range, resulting in revolutionary new lighting looks.

## **Features**

Ultra-Bright White LED Engine
600W Ultra-Bright engine produces 26,000 field lumens
5°-50° Wash Zoom
CMY/CTO – Linear color mixing system
7 position replaceable Color Wheel
Framing system for total control of beam shaping
Iris, Light Frost, Heavy Wash,
Patented Lens Defogger