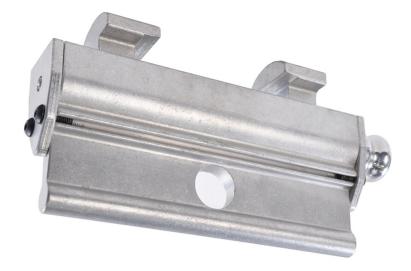

# #MBC3T-8M

The Mega-Beam Clamp is a low profile sliding jaw design that allows you to secure your load as close to the I-Beam as possible. The 8" model has a 3 ton rating. The two aircraft aluminum jaws are adjusted on the 3/4"-6 tpi Acme threaded shaft. The spring loaded handle locks after adjustment. Aluminum construction is half the weight of steel units and has a wider gripping range. Fastens from 2 inch to 8 inch wide I-beam flanges up to 1" thick. Center hole is 1-1/2".

#### Dimensions

14.5?L x 7.5?T x 2.75?W Actual center hole is - 1 1/2?