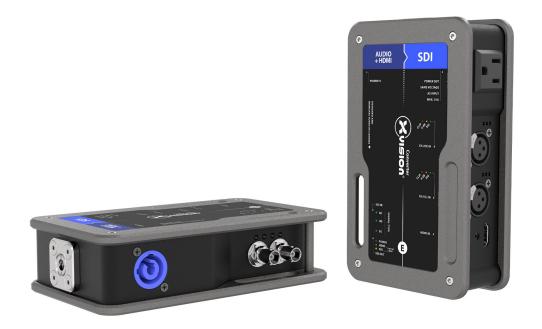

#### Connections

#### Video Input

Auto switching between 1 x 3G/HD/SD SDI BNC & 1 x HDMI 1.4 type A with locking system

**Audio Input** 

2 x Balanced + 4dB XLR (analog) each with a 3-segment LED meter

#### Video Output

1 x 3G/HD/SD SDI BNC

| Supported Signals | 3G Format Support  | 1080p50, 1080p59.94, 1080p60.                                                                                                                                                   |
|-------------------|--------------------|---------------------------------------------------------------------------------------------------------------------------------------------------------------------------------|
|                   | HD Format Support  | 720p50, 720p59.94, 720p60, 1080i50, 1080i59.94<br>1080i60, 1080p23.98, 1080PsF23.98, 1080p24,<br>1080PsF24, 1080p25, 1080PsF25, 1080p29.97,<br>1080PsF29.97, 1080p30, 1080PsF30 |
|                   | SD Format Support  | 525/23.98 NTSC, 525/29.97 NTSC.625/25 PAL                                                                                                                                       |
|                   | SDI Video Sampling | 4:2:2 and 4:4:4                                                                                                                                                                 |
|                   | SDI Audio Sampling | Sample rate of 48 kHz and 24 bit                                                                                                                                                |
|                   | SDI Color Space    | YUV and RGB                                                                                                                                                                     |
|                   | SDI Auto Switching | Automatically detects incoming signal format                                                                                                                                    |
|                   | Embedding to       | SDI Channels 1 & 2                                                                                                                                                              |
|                   | SMDTE Standards    |                                                                                                                                                                                 |

**Alternate Form** Factor

**Relative Humidity** 

**Power Supply** 

**Power Consumption** 

Voltage Range

Built-in power supply PowerCON input Edison Nema 5-15 output (loop-thru)

15W

100-120V, 50-60Hz (100-240V, 50-60Hz available with PowerCON