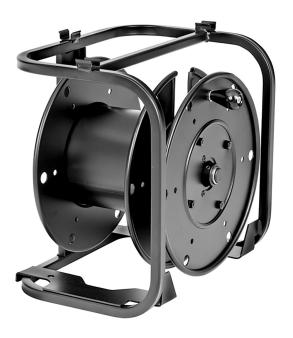

## **Hannay Reels**

#13-05

The primary advantage of a Series AVD is the addition of a slotted divider disc within the reel spool. This feature provides a convenient way for a user to have unobstructed access to both cable connector ends. Making it easy to pull off any length of cable and still have access to both connectors. There is no need to pull the entire length of cable off the reel before use.

#### **Features**

Slotted divider disc provides 2? wide space for storage of short cable.

Adjustable cam-lock drag brake.

### Stackable

Frame clips allow stacking of reels.

#### Twist ties

Equipped with two durable rubber twist ties for cable ends.

Construction

Rugged steel frame and aluminum spool.

Colour

Black, non-reflective matte finish.

Optional

Heavy-duty, locking caster wheels available. Pull handle available for AVD-2 and AVD-3 (Part No. 9949.0500).