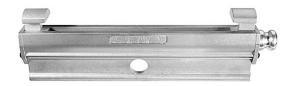

# #MBC3T-16M

The Mega-Beam Clamp is a low profile sliding jaw design that allows you to secure your load as close to the I-Beam as possible. The 16" model has a 3 ton rating. The two aircraft aluminum jaws are adjusted on the 3/4"-6" tip Acme threaded shaft. The spring loaded handle locks after adjustment. Aluminum construction is half the weight of steel units and has a wider gripping range. Fastens from 2 inch to 16 inch wide I-Beam flanges up to 1" thick. Center hole is 1-1/2"

# Working Load Limit

6000 lbs / 2720 kg

#### Dimensions

22.5? L x 7.5T x 2.75?W Center Hole – 1 1/2?

# Weight

15.20