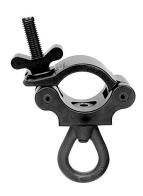

# #MLBSE

The Mega-Coupler with Eye Nut has a Forged Steel Eye Nut for making rigging connections from a pipe or truss. The Eye Nut rigging connection is 2-3/4" below the pipe and is able to swivel for proper orientation before loading. The Mega-Coupler has our wide wing nut for fastening the clamp to the pipe or tube.

### Hardware

Forged steel eye nut.

1/2? flathead socket screw with permanent loctite.