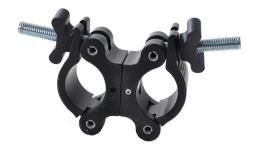

## #MLSB / MLSM

The Swivel Coupler will fasten from 1-1/4" pipe (1.660" OD) to 2.050" OD truss tube. The Swivel-Coupler has wide wing nuts for fastening the clamp to the pipe or tube. The Swivel Coupler can be locked into a 90 degree fixed coupler by adding an optional 7/32?  $\times$  2? spirol pin.

## Options Steel Wingnut (SW).<br/>Stainless Steel Hardware (SS). Minimum Size 1.25? pipe, 1.66? OD pipe Maximum Size 1.5? pipe, 1.90? OD pipe, 2? OD truss tube Working Load Limit 1,100bs 500kg

| Weight |                            |
|--------|----------------------------|
|        | 2.2 Pounds                 |
|        |                            |
|        |                            |
| Finish |                            |
|        | Black (MLSB)<br>Alu (MLSM) |