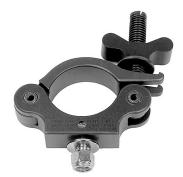

## #MSCB / MSCB-CS

The Mega Slim Coupler is a lower profile option for smaller light fixtures. It is half the size of our standard Mega-Coupler and weighs 30% less; yet fits the same as the Mega-Coupler. The Mega Slim has a wide wing nut for easy fastening of the coupler to the pipe or tube as well as a hex pocket for 3/8" bolt. Includes 3/8?×1? zinc plated bolt with nylock nut and spring washer. The bolt fits flush into the Coupler. The Mega Slim Coupler is also available with a 3/8" or 1/2" Flat Head Countersunk Bolt.

Minimum Size 1.25? pipe, 1.66 OD pipe Maximum Size 1.5? pipe, 1.90 OD pipe, 2.050? OD Truss Tube Working Load Limit 500 lbs

3/8? × 1? Hex Cap Screw Belleville Washer Nylock Nut

Weight

0.65 lbs.