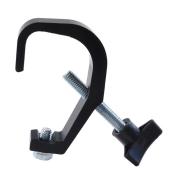

## **Mini-Clamp**

**The Light Source** 

#MNB

The Mini-Clamp is perfect for PAR 38's, Pin Spots, and other small fixtures. The clamp is made from an aircraft grade aluminum extrusion with micro-grooves that conform to the pipe for real gripping power.

Minimum Size

3/8? pipe, .675? OD

**Maximum Size** 

1.5? pipe, 1.9?OD, 2? OD Truss Tube

**Working Load Limit** 

150 lb 70kg

Hardware

Pipe bolt is a steel 3/8?-16 TPI x 2? stud with a Black Plastic Knob.

Yoke bolt is a 3/8?-16 TPI x 3/4? long.

|            | Belleville Washer                  |
|------------|------------------------------------|
| Dimensions | 4? tall x 2-3/4? wide x 7/8? thick |
| Weight     | 60z                                |