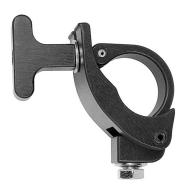

## **The Light Source**

#MIB

Lightweight profile for hanging small lighting fixtures to truss or pipes. Holds the weight of the fixture for you while you secure it. No set screw to ding truss. The Mini-Claw is a light duty clamp, and is not designed to side arm fixtures. The Mini-Claw has a 1/2"-13 tpi by 3/4" long hex head grade 5 bolt for fastening to the fixture.