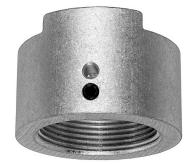

## **Mega-Coupler Pipe Adapter**

The Light Source

 $(\boldsymbol{\varkappa})$ 

#MP1.5B.5B / MP1.5B.5M The Pipe to Coupler Adapter can be used to rig pipe-mounted plasma screens, projectors and speakers from overhead pipe or truss. The Pipe to Coupler Adapter attaches a standard threaded NPT 1-1/2" pipe (1.9" OD) to a Mega-Coupler. There are two interlocking tabs to keep the adapter from rotating. The Adapter is fastened to the Mega-Coupler with a 1/2"-13 tpi by 1" long bolt and a jam nut (not included). There is a 1/4-20 set screw to lock the pipe rotation, and an inspection hole to verify that the pipe is fully inserted. The Mega-Coupler Pipe Adapter can also be used on a Mega-Claw.