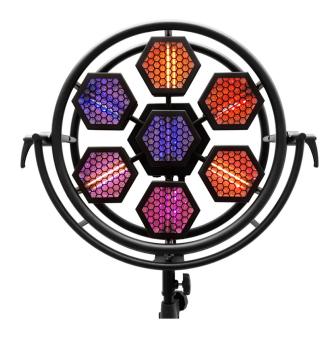

## **Portman Lights**

#P1-MINILED

First decorative, professional and full LED stage lighting fixture that keeps the real vintage, halogen look. P1 Mini comes with 2 layers of light sources – special 1800K filament and RGBW glow that enhances creative possibilities of the fixture.

Overview

Main features

7 x 3W unique LED ?lament + RGBW glow 5 DMX modes Macros + macro control system 16-bit dimming Individual control of each filament and RGBW glow 5-PIN XLR connectors RDM and W-DMX\* (\*W-DMX optional module)