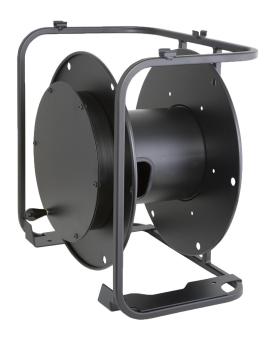

# **Hannay Reels**

#13-02

For fast rollout and storage. The reels are stackable and have side-mounted connector panels.

#### **Applications**

Broadcast and pro-audio.

#### **Features**

Removable side panel (blank panel is supplied as standard).

Standard strain relief inside panel compartment.

Frame clips allow stacking. Adjustable cam-lock drag brake.

## Construction

Rugged steel and aluminum construction throughout. Square tubing frame.

#### Finish

Black, non-reflective matte.