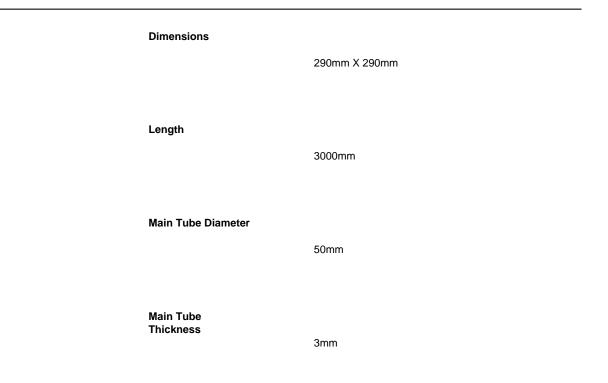

| Braces Tube<br>Diameter  | 20mm                                                                    |
|--------------------------|-------------------------------------------------------------------------|
| Braces Tube<br>Thickness | 2mm                                                                     |
| Material                 | 6082-T6 Aluminum                                                        |
| Connectors               | Included                                                                |
| Options                  | 2-way to 6-way various corners available<br>Various baseplate available |