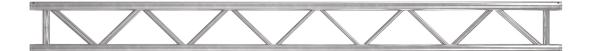

## G34P 3.0m

**Trusses** 

 $(\boldsymbol{X})$ 

## #G34P-3.0

This superior hanging system is ideal for trade shows, shows and the audiovisual industry. The G34P product uses a 3mm thick aluminum tubing to allow for a higher load capacity. It is available in a natural polished finish or with a coating in the color of your choice.