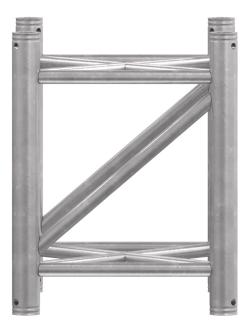

## G44P 0.5m

## Trusses

#G44P-0.5

This superior hanging system is ideal for trade shows, shows and the audiovisual industry. The G44P product uses a 3mm thick aluminum tubing to allow for a higher load capacity. It is available in a natural polished finish or with a coating in the color of your choice.

## Dimensions 400 X 400mm Length 500mm Main Tube Diameter 50mm Main Tube Thickness 3mm

Subject to change without notice

| Braces Tube<br>Diameter  | 25mm                                                                    |
|--------------------------|-------------------------------------------------------------------------|
| Braces Tube<br>Thickness | 3mm                                                                     |
| Material                 | 6082-T6 Aluminum                                                        |
| Connectors               | Included                                                                |
| Options                  | 2-way to 6-way various corners available<br>Various baseplate available |