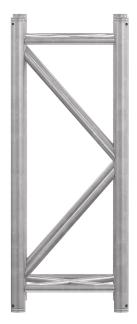

## G44P 1.0m

Trusses

 $\bigotimes$ 

## #G44P-1.0

This superior hanging system is ideal for trade shows, shows and the audiovisual industry. The G44P product uses a 3mm thick aluminum tubing to allow for a higher load capacity. It is available in a natural polished finish or with a coating in the color of your choice.

| Dimensions             | 400 X 400mm |
|------------------------|-------------|
| Length                 | 1000mm      |
| Main Tube Diameter     | 50mm        |
| Main Tube<br>Thickness | 3mm         |

|    | aces Tube<br>meter  | 25mm                              |
|----|---------------------|-----------------------------------|
|    | aces Tube<br>ckness | 3mm                               |
| Ма | terial              | 6082-T6 Alumin                    |
| Co | nnectors            | Included                          |
| Ор | tions               | 2-way to 6-way<br>Various basepla |