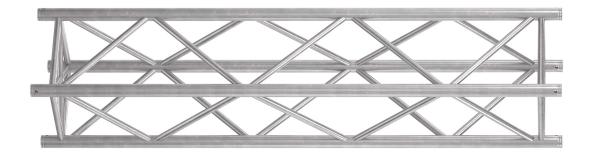

## G44P 2.0m

Trusses

#G44P-2.0

This superior hanging system is ideal for trade shows, shows and the audiovisual industry. The G44P product uses a 3mm thick aluminum tubing to allow for a higher load capacity. It is available in a natural polished finish or with a coating in the color of your choice.

| Dimensions             | 400 X 400mm |
|------------------------|-------------|
| Length                 | 2000mm      |
| Main Tube Diameter     | 50mm        |
| Main Tube<br>Thickness | 3mm         |

Subject to change without notice

| Braces Tube<br>Diameter  | 25mm                                                                    |
|--------------------------|-------------------------------------------------------------------------|
| Braces Tube<br>Thickness | 3mm                                                                     |
| Material                 | 6082-T6 Aluminum                                                        |
| Connectors               | Included                                                                |
| Options                  | 2-way to 6-way various corners available<br>Various baseplate available |