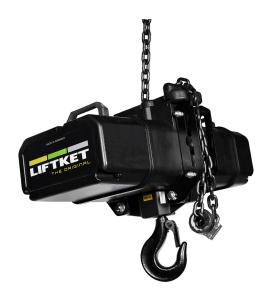

#### #SK070LV / SK070DC

Since the 1980s, the electric chain hoists have got more and more importance for the entertainment industry. If used for simple build ups, the positioning of displays and screens or for the movement of weights during a show – the chain hoist from Liftket can fulfil all these jobs. Known for their compact design and light weight, Liftket products are the safest, smartest, and most reliable chain hoists on the market. ?They have been specially designed for the needs of the entertainment industry for the upcoming years.

#### Chain

#### Chain Box

Swivel Hook (Available with One-Eye Suspension Plate)

Hook Tackle (Available with Hook Block for Double Fall Chain)

> Available in Low Voltage Control (24V) or Direct Control (208V)

#### 25m - 7x22 - Phosphated RTS Black

Flip Bag up to 25m of 7x22 chain

Double Brake

Jamfree Plate

Various input connectors available based on your application.

 $\bigotimes$