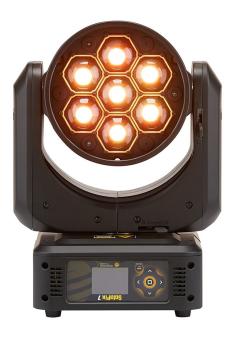

## SolaPix 7

SolaWash Series

#2594A1000-B

With its small footprint and next generation brightness, SolaPix 7 takes the traditional concept of a pixel wash and pushes it to its maximum potential. Whether used to spread color all over a ballroom, tradeshow floor or concert stage, the bright and punchy output will envelope your production with beautiful saturated color. Additionally, when you need to add a little interest, the fixture's narrow zoom, FleX Effects macros and pixel controlled face gives you a wide variety of looks and styles to help set the mood and steal the show.

## **Features**

Additive LED, RGBW color mixing system for extremely powerful saturated colors and tunable white control Extremely efficient optical system provides market leading lumens

Versatile 4.5° – 60° zoom

Patent Pending Halographic Pixel Definition

FleX Effects Engine Macro control

Complete Pixel Mapping

Patent Pending lens coating technology

Modular control with Artnet, sACN in addition to simultaneous DMX control