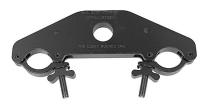

## **Mega-Truss Pick - DW 400mm**

**The Light Source** 

#MTP15.75 / MTP15.75B Fits trussing with metric spaced truss cords. This Mega-Truss Pick is notched to fit under the diagonal bracing of this European style of truss. The Mega-Truss Pick is stronger than your truss. Always follow your truss manufacturer's specifications for loading your truss. Never overload your truss.

**Specifications** 

400mm

Center to center

- G44F

Suitable for G44P Theatrixx Truss

**Working Load Limit** 

1 ton

Hardware

1/2?-13 steel swivel eyebolts with our solid aluminum wing nuts

Subject to change without notice

| Dimensions | Actual center hole is 1.5? wide.    |
|------------|-------------------------------------|
| Weight     | 4 pounds                            |
| Finish     | Black (MTP15.75B)<br>Alu (MTP15.75) |