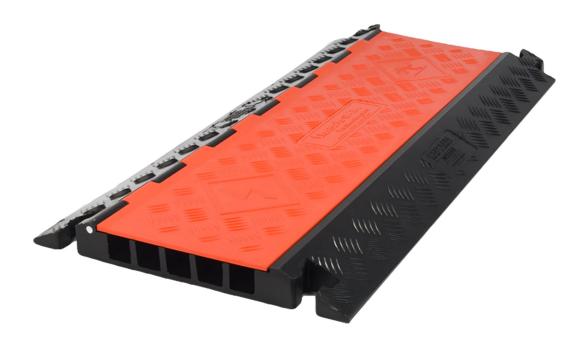

## Linebacker

#CP5X125-GP

Linebacker® 5-Channel General Purpose with hinged lid provides a safe crossing for vehicles and pedestrian traffic while protecting valuable electrical cables and hose lines from damage in extreme weather conditions and work environments. Modular interlocking design is ideal for use in entertainment venues, sporting events, and most public, commercial, industrial, and utility applications.

## **Features**

Protects cables and hoses up to 1.3-in outside dia. Patented T-connectors to extend to any length. Reinforced hinged lid for easy cable placement. All-weather polyurethane construction. Thick lid and base allow for high volume of traffic. Modular interlocking design makes setting up, dismantling and storing the product simple and straightforward.