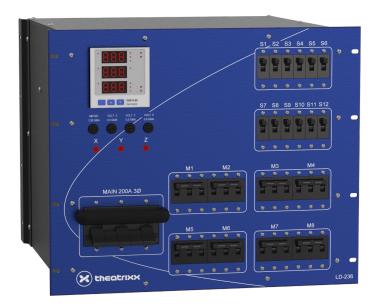

## #LD236B

Built to withstand the daily hazards of touring, this LD-236B Theatrixx Electrical Distribution features an impressive amount of options in such a small format of only 9 rack units. The front panel is cut from a thick 3/16" aluminum sheet and is fixed to a robust steel chassis with rear support. It also features a handle protection over the Main Breaker switch. All circuit breakers can be installed recessed with the addition of acrylic spacers for protection (optional). This type of power distribution is designed for lighting and stage power applications. It offers 8 separate TL5 30A 120/208V 3 phases (L21-30) connectors and 6 split 20A Edison Duplex (5-20) over a 200A 3 phases Main Breaker. Panel mount terminals and neon indicators allow quick and easy voltage checks.

| Input   | Connector  |                                                   |
|---------|------------|---------------------------------------------------|
|         |            | CAM In/Thru – Straight or Ground/Neutral Reversed |
|         |            |                                                   |
|         | Breaker    |                                                   |
|         |            | 200A 120/208V 3 phases Main Breaker               |
|         |            |                                                   |
| Outputs | Connectors |                                                   |
|         |            | 8x L21-30 Receptacles<br>6x 5-20 Duplex           |

Subject to change without notice 24 April 2024

|            | Breakers                     | 8x 30A 120/208V Circuits<br>12x 20A 120V Circuits                  |
|------------|------------------------------|--------------------------------------------------------------------|
| Features   | Digital Metering             | Yes, integrated multifunction voltmeter/ammeter/wattmeter          |
|            | Single/Three Phase<br>Switch | No                                                                 |
|            | Phase Presence<br>Indicators | 1x neon light per input phase                                      |
|            | Voltage Metering<br>Jacks    | 1x fused tip jack per input phase + 1x unfused tip jack on Neutral |
|            | Enclosure construction       | Robust steel housing                                               |
| Dimensions | Height                       | 400.05 mm (15.75?) – 9RU                                           |
|            | Depth                        | 516.00 mm (20.32?)                                                 |
|            | Width                        | 482.60 mm (19.00?)                                                 |