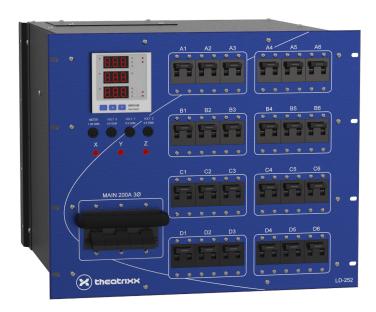

## #LD252B

Built to withstand the daily hazards of touring, this LD-252A Theatrixx Electrical Distribution features an impressive amount of options in such a small format of only 9 rack units. The front panel is cut from a thick 3/16" aluminum sheet and is fixed to a robust steel chassis with rear support. It also features a handle protection over the Main Breaker switch. All circuit breakers can be installed recessed with the addition of acrylic spacers for protection (optional). This type of power distribution is designed for lighting and stage power applications. It offers 24 separate 208V\*\* circuits on doubled Socapex (120V and 208V) and 2 split 20A Edison Duplex (5-20) over a 200A 3 phases Main Breaker. Panel mount terminals and neon indicators allow quick and easy voltage checks. It also features a 1 to 3 phases selection located on top under an easy access trap door.

Subject to change without notice

26 April 2024

|            | Breakers                     | 24x 20A 208V Circuits** 4x 20A 120V Circuits                       |
|------------|------------------------------|--------------------------------------------------------------------|
| Features   | Digital Metering             | Yes, integrated multifunction voltmeter/ammeter/wattmeter          |
|            | Single/Three Phase<br>Switch | Yes, easy access from top of enclosure                             |
|            | Phase Presence<br>Indicators | 1x neon light per input phase                                      |
|            | Voltage Metering<br>Jacks    | 1x fused tip jack per input phase + 1x unfused tip jack on Neutral |
|            | Enclosure<br>construction    | Robust steel housing                                               |
| Dimensions | Height                       | 400.05 mm (15.75?) – 9RU                                           |
|            | Depth                        | 516.00 mm (20.32?)                                                 |
|            | Width                        | 482.60 mm (19.00?)                                                 |