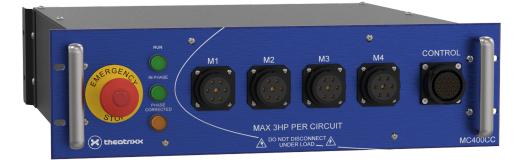

# Built to withstand the daily hazards of touring, the MC400CC Theatrixx Motor Power #CD-MC400CC Distribution is made to minimize the technical back stage area by taking only three rackmount units. The front panel is cut from a thick 3/16" aluminum sheet and is fixed to a robust steel chassis with rear support. All circuit breakers are installed recessed with the addition of acrylic spacers for protection. This type of power distribution is designed for low voltage control motors. It offers 4 separate channels over 4 Socapex 7pins. LED indicators allow quick and easy system status reading It also features an automatic phase reverse correction system for seamless operation. Connector Input 50A California StyleInput (CS8375) Breaker No Connectors Outputs 4x Socapex 7 pins

# Control

Breakers

Phase Reverse Correction

### Emergency Stop

Yes
Status Indicator

Enclosure construction

### Female VEAM 25 pins

Automatic

Robust steel housing

Yes

133.35 mm (5.25?) – 3RU

513.00 mm (20.20?)