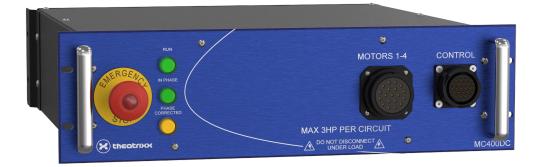

MC400DC Theatrixx

# Built to withstand the daily hazards of touring, the MC400DC Theatrixx Motor Power #CD-MC400DC Distribution is made to minimize the technical back stage area by taking only three rackmount units. The front panel is cut from a thick 3/16" aluminum sheet and is fixed to a robust steel chassis with rear support. All circuit breakers are installed recessed with the addition of acrylic spacers for protection. This type of power distribution is designed for direct control motors. It offers 4 separate channels over 1 Socapex 19pins. LED indicators allow quick and easy system status reading It also features an automatic phase reverse correction system for seamless operation. Connector Input 50A California StyleInput (CS8375) Breaker No Connectors Outputs 1x Socapex 19 pins

### **Emergency Stop**

Yes **Status Indicator** 

Enclosure

## Certifications

DESIGNED & MANUFACTURED IN CANADA 🔹

2x 16A 208V Breakers (High in Rush)

### Female VEAM 25 pins