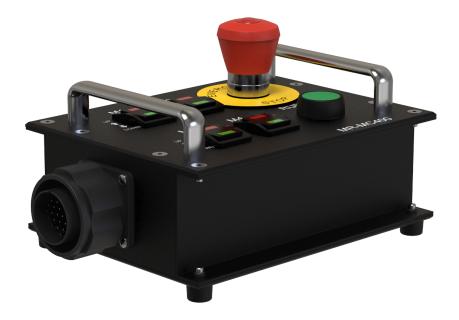

## #MR-MC400A

This Theatrixx Motor Remote was developed to fulfill the needs of a robust enclosure controller. The top and bottom panels are cut from a thick 1/8" aluminum sheet and is fixed to a robust 0.08" extruded aluminum channel system. This unit can be used in conjunction of the MC400CC, MC400DC. It can also control channels 1 to 4 of the MC800 and MC1200 Series.

| Input    | Connector      | Male VEAM 25 pins                                                                                  |
|----------|----------------|----------------------------------------------------------------------------------------------------|
| Features | Switches       | 4x Illuminated (Red/Green) Switches for Up/Down<br>Control<br>1x "RUN" Momentary Green Push Button |
|          | Emergency Stop | Yes                                                                                                |
|          | Enclosure      |                                                                                                    |

|                | construction            | Robust aluminum housing |
|----------------|-------------------------|-------------------------|
| Dimensions     | Height                  | 123.68 mm (4.87?)       |
|                | Depth                   | 151.63 mm (5.97?)       |
|                | Width                   | 240.96 mm (9.49?)       |
| Certifications | DESIGNED & MANUFACTURED |                         |