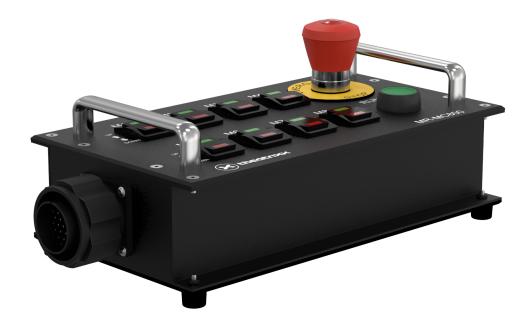

Theatrixx

 $(\mathbf{X})$ 

#MR-MC800A

This Theatrixx Motor Remote was developed to fulfill the needs of a robust enclosure controller. The top and bottom panels are cut from a thick 1/8" aluminum sheet and is fixed to a robust 0.08" extruded aluminum channel system. This unit can be used in conjunction of the MC400CC, MC400DC, MC800CC, MC800DC. It can also control channels 1 to 8 of the MC1200 Serie.

| Input    | Connector      | Male VEAM 25 pins                                                                                  |
|----------|----------------|----------------------------------------------------------------------------------------------------|
| Features | Switches       | 8x Illuminated (Red/Green) Switches for Up/Down<br>Control<br>1x "RUN" Momentary Green Push Button |
|          | Emergency Stop | Yes                                                                                                |
|          | Enclosure      |                                                                                                    |

|                | construction                           | Robust aluminum housing |
|----------------|----------------------------------------|-------------------------|
| Dimensions     | Height                                 | 123.68 mm (4.87?)       |
|                | Depth                                  | 151.63 mm (5.97?)       |
|                | Width                                  | 318.91 mm (12.56?)      |
| Certifications | DESIGNED & MANUFACTURED<br>IN CANADA 👾 |                         |