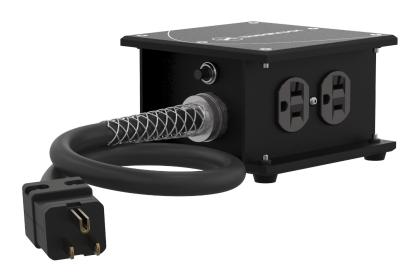

## **Theatrixx**

#SB-020

The Theatrixx Stage Box Series was developed to fulfill the needs of temporary power distribution and stage power. The compact size of the robust enclosure and its reduced height allows it to be installed with minimal interference. The top and bottom panel are cut from a solid 1/8" aluminum sheet and are fixed to a robust and is fixed to a robust 0.08" extruded aluminum channel system. This design allows to protect the breakers and connections from surrounding elements. This product can also be adapted for other types of applications. It can be used in conjunction with any standard or custom-built distro.

Thru Connector

Outputs Connectors

2x 5-15 Duplex

**Breakers** 

Subject to change without notice 26 April 2024

1x 15A 120V Pop-Up Circuit

Features Enclosure construction

Robust aluminum housing

Dimensions Height

76.2 mm (3.00")

Depth

120.65 mm (4.75")

Width

120.65 mm (4.75")

Certifications

DESIGNED & MANUFACTURED IN CANADA