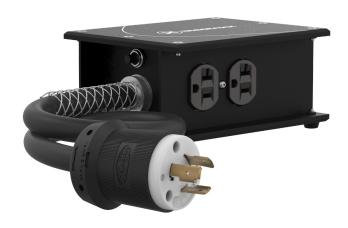

## **Theatrixx**

#SB-120T

Outputs

The Theatrixx Stage Box Series was developed to fulfill the needs of temporary power distribution and stage power. The compact size of the robust enclosure and its reduced height allows it to be installed with minimal interference. The top and bottom panel are cut from a solid 1/8" aluminum sheet and are fixed to a robust and is fixed to a robust 0.08" extruded aluminum channel system. This design allows to protect the breakers and connections from surrounding elements. This product can also be adapted for other types of applications. It can be used in conjunction with any standard or custom-built distro.

Input

Connector

L5-20P – 1203SJOOW – 3'

Connector

L5-20 Flanged Outlet

**Connectors** 

2x 5-20 Duplex

Breakers

Subject to change without notice 25 April 2024

1x 20A 120V Pop-Up Circuit

Features Enclosure construction

Robust aluminum housing

Dimensions Height

76.2 mm (3.00")

Depth

157.00 mm (6.18")