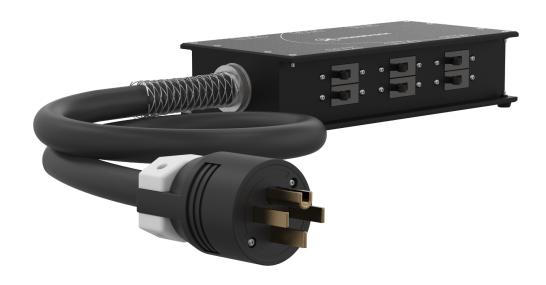

Thru Connector

Outputs Connectors

3X 5-20 Duplex Doubled on 1x Socapex 19pins (419AR)

Subject to change without notice 18 April 2024

Features

Enclosure construction

Dimensions

Height