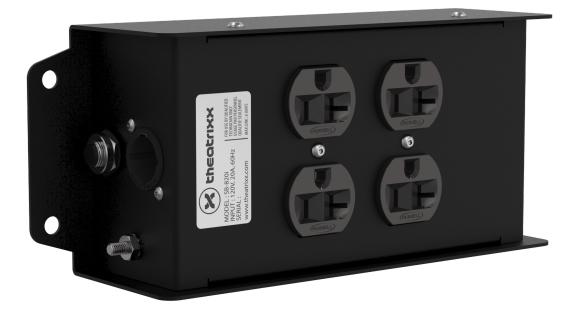

The Theatrixx Install Stage Box Series was developed to fulfill the needs of temporary or #SB-820i permanent power distribution. The robust 2-part steel enclosure offers the perfect low-cost solution. This design allows a top-oriented connectivity and scalability. This product can also be adapted for other types of applications. This product can also be adapted for other types of applications. It unit can be used in conjunction with any standard or custom-built distro. Connector Input Powercon True1 (NAC3MPX-TOP) Connector Thru Powercon True1 (NAC3FPX-TOP) Connectors Outputs 2x 5-20 Duplex Breakers 1x 20A 120V Pop-Up Circuit